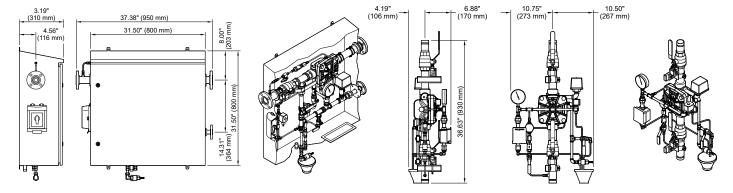

## DATASHEET TFP2250.1 OCTOBER 2021

The TYCO Industrial Fryer Protection (IFP) AquaMist Zone Control Valve Assembly is utilized in the IFP water mist system designed to provide protection from industrial fryer hazards. There are three configurations available for the IFP Zone Control Valve Assembly: Dual Zone and Single Zone (horizontal with cabinet) and Vertical Single Zone.

| Specification                           | Description                                                        |
|-----------------------------------------|--------------------------------------------------------------------|
| Approvals                               | Component of the FM Approved water mist system for IFP Application |
| Supply and System Discharge Connections | DN40 (1 1/2 in.) Flanges per ANSI B 16.5                           |
| Fines Box Discharge Connection          | DN20 (3/4 in.) Flange per ANSI B 16.5                              |

Table A: Technical Data

| Part                | Material        |
|---------------------|-----------------|
| Cabinet             | Stainless Steel |
| Valves              | Stainless Steel |
| Tubing and Fittings | Stainless Steel |

Table B: Single and Dual Zone Control Valve Assembly Physical Characteristics

| Part                | Material                   |
|---------------------|----------------------------|
| MC Switch           | Glass Filled Nylon         |
| Supervisory Switch  | Nylon, Powder Coated Steel |
| Drain Cup           | ABS Plastic                |
| Solenoid Cover      | ABS Plastic                |
| Valves              | Stainless Steel            |
| Tubing and Fittings | Stainless Steel            |

Table C: Vertical Single Zone Control Valve Assembly Physical Characteristics

| Description                                     | P/N      |
|-------------------------------------------------|----------|
| IFP Dual Zone Control Valve Assembly            | C1002346 |
| IFP Single Zone Control Valve Assembly          | C1002347 |
| IFP Vertical Single Zone Control Valve Assembly | 1002548  |

Table D: Part Numbers